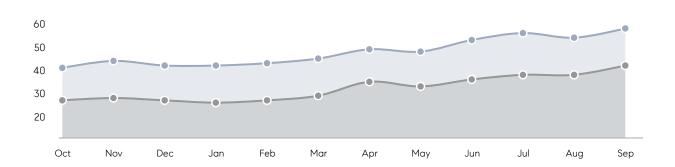

|
|                | AVERAGE SOLD PRICE | \$2,693,000 | \$2,000,000 | 35%      |
|                | # OF CONTRACTS     | 3           | 3           | 0%       |
|                | NEW LISTINGS       | 7           | 6           | 17%      |
| Condo/Co-op/TH | AVERAGE DOM        | -           | -           | -        |
|                | % OF ASKING PRICE  | -           | -           |          |
|                | AVERAGE SOLD PRICE | -           | -           | -        |
|                | # OF CONTRACTS     | 0           | 0           | 0%       |
|                | NEW LISTINGS       | 0           | 0           | 0%       |
|                |                    |             |             |          |

Sep 2022

Sep 2021

% Change

# Alpine

### SEPTEMBER 2022

### Monthly Inventory





### Contracts By Price Range



### Listings By Price Range



# COMPASS



Compass makes no representations or warranties, express or implied, with respect to future market conditions or prices of residential product at the time the subject property or any competitive property is complete and ready for occupancy or with respect to any report, study, finding, recommendation or other information provided by Compass herein. Moreover, no warranty, express or implied, is made or should be assumed regarding the accuracy, adequacy, completeness, legality, reliability, merchantability or fitness for a particular purpose of any information, in part or whole, contained herein. All material is presented with the understanding that Compass shall not be deemed to provide legal, accounting or other p