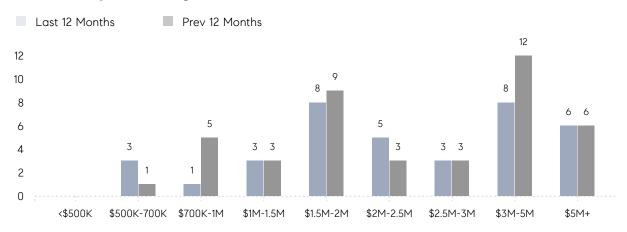

LD PRICE | \$2,693,000 | \$2,000,000 | 35%      |
|                | # OF CONTRACTS     | 3           | 3           | 0%       |
|                | NEW LISTINGS       | 7           | 6           | 17%      |
| Condo/Co-op/TH | AVERAGE DOM        | -           | -           | -        |
|                | % OF ASKING PRICE  | -           | -           |          |
|                | AVERAGE SOLD PRICE | -           | -           | -        |
|                | # OF CONTRACTS     | 0           | 0           | 0%       |
|                | NEW LISTINGS       | 0           | 0           | 0%       |
|                |                    |             |             |          |

Sep 2022

Sep 2021

% Change

# Alpine

### SEPTEMBER 2022

### Monthly Inventory





### Contracts By Price Range



### Listings By Price Range



# COMPASS



Compass makes no representations or warranties, express or implied, with respect to future market conditions or prices of residential product at the time the subject property or any competitive property is complete and ready for occupancy or with respect to any report, study, finding, recommendation or other information provided by Compass herein. Moreover, no warranty, express or implied, is made or should be assumed regarding the accuracy, adequacy, completeness, legality, reliability, merchantability or fitness for a particular purpose of any information, in part or whole, contained herein. All material is presented with the understanding that Compass shall not be deemed to provide legal, accounting or other professional services. This is no