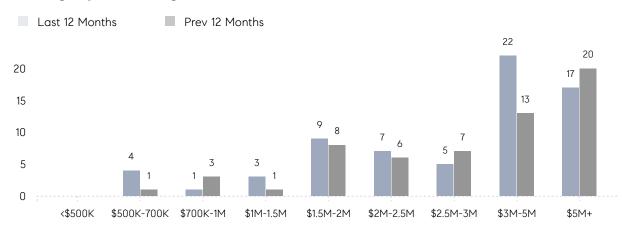

0,000 | 35%      |
|                | # OF CONTRACTS     | 3           | 3           | 0%       |
|                | NEW LISTINGS       | 7           | 6           | 17%      |
| Condo/Co-op/TH | AVERAGE DOM        | -           | -           | -        |
|                | % OF ASKING PRICE  | -           | -           |          |
|                | AVERAGE SOLD PRICE | -           | -           | -        |
|                | # OF CONTRACTS     | 0           | 0           | 0%       |
|                | NEW LISTINGS       | 0           | 0           | 0%       |
|                |                    |             |             |          |

Sep 2022

Sep 2021

% Change

# Alpine

### SEPTEMBER 2022

### Monthly Inventory





### Contracts By Price Range



### Listings By Price Range



# COMPASS



Compass makes no representations or warranties, express or implied, with respect to future market conditions or prices of residential product at the time the subject property or any competitive property is complete and ready for occupancy or with respect to any report, study, finding, recommendation or other information provided by Compass herein. Moreover, no warranty, express or implied, is made or should be assumed regarding the accuracy, adequacy, completeness, legality, reliability, merchantability or fitness for a particular purpose of any information, in part or whole, contained herein. All material is presented with the understanding that Compass shall not be deemed to provide legal, accounting or other professional services. This is not intended to solicit the purch